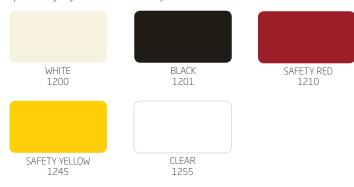

#### Tufcote Hydro 2.1 HG 1200 High Gloss Acrylic Topcoat

(Formerly Hy-Lux 1200 Series)

**Tufcote Hydro 2.1 SG 1455 Semi-Gloss Acrylic Topcoat** (Formerly Hy-Lux 1455 Topcoat)

**Tufcote Hydro 2.1 ST 1296 Satin Gloss Acrylic Topcoat** (Formerly Hy-Lux 1296 Topcoat) CLEAR 1455

BLACK

BLACK 1296

#### Tufcote Hydro 2.1 FT 1294 Flat Gloss Acrylic Topcoat (Formerly Hy-Lux 1294 Topcoat)

BLACK 1294