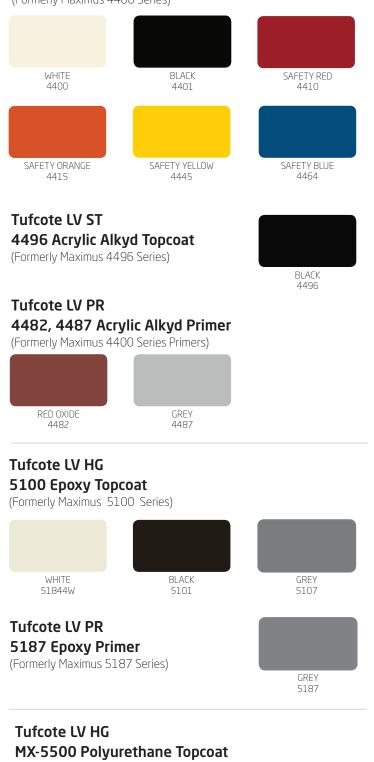

#### Tufcote LV HG 4400 Acrylic Alkyd Topcoat

(Formerly Maximus 4400 Series)

#### (Formerly Maximus MX-5500 Series)

WHITE MX-5500

Tufcote 2.8 HG 3100 Acrylic Alkyd Topcoat

| (Formerly Hy-Lux 3100     |                         |                                |
|---------------------------|-------------------------|--------------------------------|
|                           |                         |                                |
| WHITE<br>3100             | BLACK<br>3101           | BAJA BEIGE<br>3105             |
|                           |                         |                                |
| NEW UNIT RIG GREY<br>3107 | PLATINUM GREY<br>3108   | INTERNATIONAL RED<br>3109      |
|                           |                         |                                |
| SAFETY RED<br>3110        | SAFETY ORANGE<br>3115   | INTERNATIONAL ORANGE<br>3116   |
|                           |                         |                                |
| YELLOW<br>3117            | CAT YELLOW<br>3119      | NEW NATIONAL BLUE<br>3121      |
|                           |                         |                                |
| MEDIUM GREEN<br>3125      | LIGHT YELLOW<br>3145    | JOHN DEERE GREEN<br>3151       |
|                           |                         |                                |
| FORD SAFETY BLUE<br>3164  | WIMBLEDON WHITE<br>3165 | INT'L CASE & MF YELLOW<br>3176 |
|                           |                         |                                |
| SILVER METALLIC<br>3193   | NEW CAT YELLOW<br>3195  |                                |