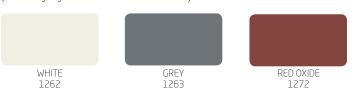

#### **Tufcote Hydro 2.1 PR 1262, 1263, 1272 Acrylic Primer** (Formerly Hy-Lux 1200 Series Primers)