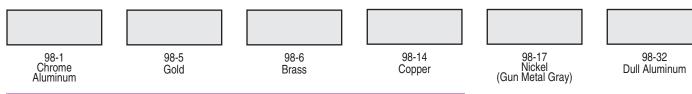

The Spruce line of aerosol paints offers a full line of low cost, quality primers and finishes that meet your customer's painting needs. This general purpose line is perfect for most wood and metal surfaces both indoors and outdoors.



"The Inventor of Aerosol Spray Paint"



### **ENAMELS**



## (Magenta) METALLICS



### **LACQUERS**



Spruce general use spray paint is formulated to give you a full service line of quality, low priced aerosol products.

- \* Designed for close-up (8-10") spraying
- \* Eliminates wasted paint, over-spraying and sag
- \* Does not contain lead, CFC's or chlorinated solvents



OTHERS
Short tube to avoid clogging valves. Ball mixer misses rim.



SPRUCE
Full length tube...
Heavy disc mixer
gets into rim.





### Spruce Engine Paint quickly restores the OEM appearance of automotive and marine engines and transmissions.

- \* Resists blistering, peeling or checking at normal engine temperatures
- \* Resistant to rust, heat and chemicals
- \* OEM colors available



# A specially formulated paint intended to be used on bare surfaces to improve the effectiveness of a finish