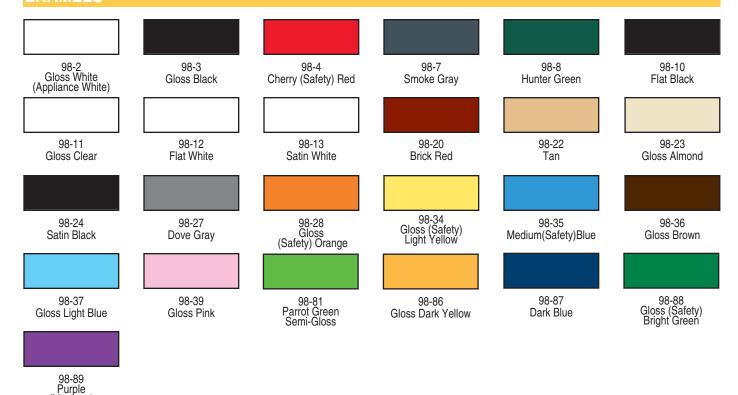

The Spruce line of aerosol paints offers a full line of low cost, quality primers and finishes that meet your customer's painting needs. This general purpose line is perfect for most wood and metal surfaces both indoors and outdoors.



"The Inventor of Aerosol Spray Paint"



### **ENAMELS**



## (Magenta) METALLICS



### **LACQUERS**



Spruce general use spray paint is formulated to give you a full service line of quality, low priced aerosol products.

- \* Designed for close-up (8-10") spraying
- \* Eliminates wasted paint, over-spraying and sag
- \* Does not contain lead, CFC's or chlorinated solvents



OTHERS
Short tube to avoid clogging valves. Ball mixer misses rim.



SPRUCE
Full length tube...
Heavy disc mixer
gets into rim.





### Spruce Engine Paint quickly restores the OEM appearance of automotive and marine engines and transmissions.

- \* Resists blistering, peeling or checking at normal engine temperatures
- \* Resistant to rust, heat and chemicals
- \* OEM colors available



# A specially formulated paint intended to be used on bare surfaces to improve the