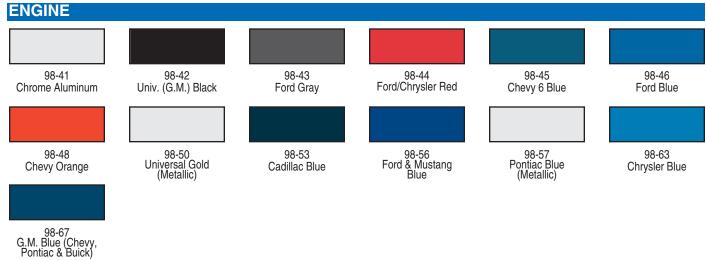

### Spruce Engine Paint quickly restores the OEM appearance of automotive and marine engines and transmissions.

- \* Resists blistering, peeling or checking at normal engine temperatures
- \* Resistant to rust, heat and chemicals
- \* OEM colors available