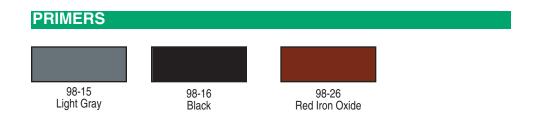

# A specially formulated paint intended to be used on bare surfaces to improve the effectiveness of a finish coating.

- \* Finish coat may be applied within 20 minutes
- \* Use on most types of bare wood and metal surfaces
- \* Sandable gives finish coat a professional appearance
- \* Top coat with any Seymour finish paint