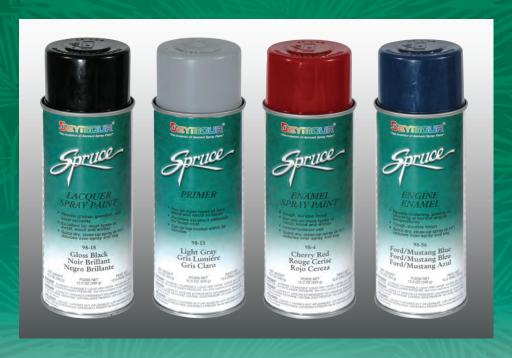

The Spruce line of aerosol paints offers a full line of low cost, quality primers and finishes that meet your customer's painting needs. This general purpose line is perfect for most wood and metal surfaces both indoors and outdoors.

### Spruce Engine Paint quickly restores the OEM appearance of automotive and marine engines and transmissions.

- \* Resists blistering, peeling or checking at normal engine temperatures
- \* Resistant to rust, heat and chemicals
- \* OEM colors available

# A specially formulated paint intended to be used on bare surfaces to improve the effectiveness of a finish coating.

- \* Finish coat may be applied within 20 minutes
- \* Use on most types of bare wood and metal surfaces
- \* Sandable gives finish coat a professional appearance
- \* Top coat with any Seymour finish paint