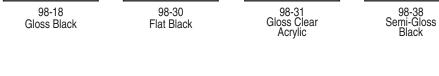

### **LACQUERS**

Spruce general use spray paint is formulated to give you a full service line of quality, low priced aerosol products.

- \* Designed for close-up (8-10") spraying
- \* Eliminates wasted paint, over-spraying and sag
- \* Does not contain lead, CFC's or chlorinated solvents